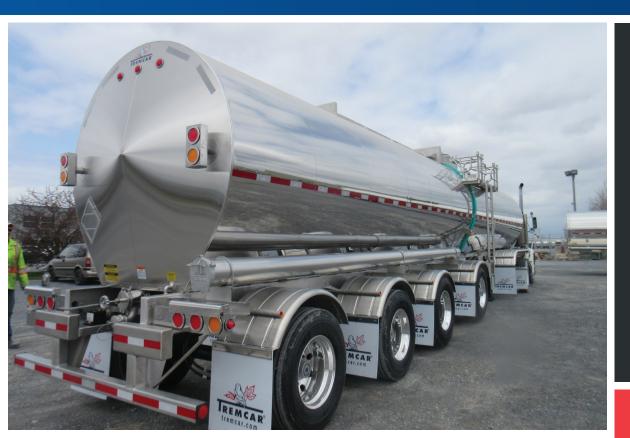

## **Technical specifications**

Code

Working pressure 25 psi Test pressure

Shape

Number of compartments

Capacity Inner tank

Head

Reinforcing ring

Insulation

Frame

Outer shell

Fnd **Emergency valve** 

Outlet valve

Manhole

Splashbox

Vent

Thermometer

Fender Mudflap

Ladder Suspension

Axles

Hubs and drums

Wheel **Brakes** 

Tires Nose box Fifth wheel plate

Landing gear

Light and wiring Bumper

**Paint** Walkway DOT/TC 407

45 psi

Cylindrical, cleanbore One or two compartments

6 500 to 10 000 IG

T316/T316L stainless steel - 2B finish

T316/T316L stainless steel - 2B finish A.S.M.E. type

Stainless steel top hat section, fully welded

6" fiberglass compressed to 5"

T304 stainless steel with boxed crossmembers/outriggers

T304 - Prebuff T304 - #4 finish

4" Betts chemical hydraulic valve

3" Betts ORB Hydrolet Betts, 8310LCX, 20" - 6 lugs

Stainless steel with rollover protection and one 1.5" drain hose on one side

Fort Vale DOT 407 pressure / vacuum relief

Bulb type

Aluminum contour Tremcar - white mudflaps One stainless steel ladder

Intraax AA250T with Hendrickson Connex-ST self steer

Included with Hendrickson

10 stud, steel, hub pilot with cast drum

8.25 X 22.5 steel disc, 10-holes, hub-piloted and 12.25 X 22.5 16.5" X 7" quick change with 4S/2M Meritor ABS system

Yokohama

Tremcar - with seven way receptacle Bolted, adjustable, heavy duty plate Jost, 160 000#, 2 speeds

Grote wiring and lighting system

4" X 8" stainless steel split rear end protection with underide protection

Carbon steel parts, sandblasted, primed and painted

Aluminum Diamond Grip